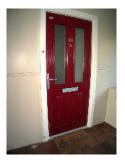

# ENTRANCE HALL:

PVC composite double glazed entrance door. Cloakroom. Storage cupboard. Tiled floor.