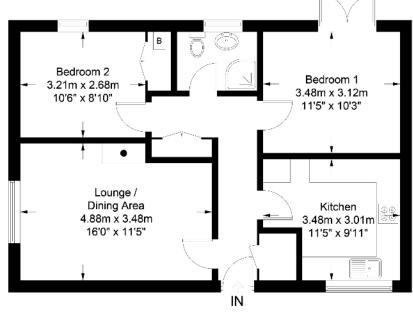

# ACCOMMODATION

Measurements are approximate

# LOUNGE/DINING AREA:

16' 0" x 11' 5" (4.88m x 3.48m) Measurements taken to widest points. Tiled floor.

# KITCHEN WITH INTEGRATED OVEN AND HOB: 11' 5" x 9' 11" (3.48m x 3.01m)

Measurements taken to widest points. Range of high and low level units. Granite effect round edge work surfaces. Integrated oven. Integrated hob. Extractor unit in stainless steel and glass canopy. Single drainer stainless steel sink unit with mono style mixer tap. Plumbed for washing machine. Plumbed for dishwasher. Space for tumble dryer. Tiled floor.

# BEDROOM (1): 11' 5" x 10' 3" (3.48m x 3.12m)

10' 6" x 8' 10" (3.21m x 2.68m)

PVC double glazed double doors to decking area. Tiled floor.

Built in storage cupboard with gas fired boiler. Tiled floor.

# SHOWER ROOM:

**BEDROOM (2):** 

Quadrant shower cubicle with thermostatic shower. Pedestal wash hand basin. Close couple low flush wc. PVC panelled walls. Tiled floor. Chrome finish heated towel rail.

45A Beech Grove

Illustration for identification purposes only, measurements are approxima not to scale. FloorplansUsketch.com © 2024 (ID1074932)