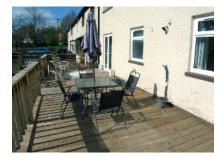

- Spacious Raised Decking Area
- Tarmac Driveway With Gated Entrance
- Gas Fired Central Heating System
- PVC Double Glazed Windows And External Doors

# OUTSIDE

Communal entrance hall. Gardens laid in lawn with paved path. Spacious raised decking area. Tarmac driveway with gated entrance. Outside tap.