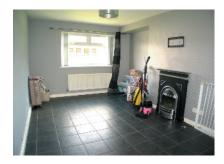

# LOUNGE/DINING AREA:

16' 0" x 11' 5" (4.88m x 3.48m) Measurements taken to widest points. Tiled floor.