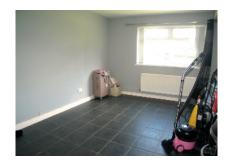

# BEDROOM (1): 11' 5" x 10' 3" (3.48m x 3.12m)

10' 6" x 8' 10" (3.21m x 2.68m)

PVC double glazed double doors to decking area. Tiled floor.

Built in storage cupboard with gas fired boiler. Tiled floor.

# SHOWER ROOM:

**BEDROOM (2):** 

Quadrant shower cubicle with thermostatic shower. Pedestal wash hand basin. Close couple low flush wc. PVC panelled walls. Tiled floor. Chrome finish heated towel rail.