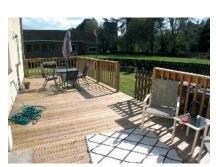

- Spacious Raised Decking Area
- Tarmac Driveway With Gated Entrance
- Gas Fired Central Heating System
- PVC Double Glazed Windows And External Doors

# OUTSIDE

Communal entrance hall. Gardens laid in lawn with paved path. Spacious raised decking area. Tarmac driveway with gated entrance. Outside tap.