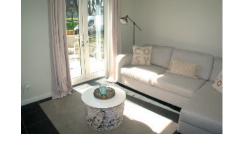

# LOUNGE/DINING AREA:

16' 0" x 11' 5" (4.88m x 3.48m) Measurements taken to widest points. Tiled floor.