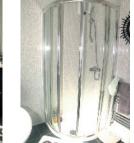

# SHOWER ROOM:

**BEDROOM (2):** 

Quadrant shower cubicle with thermostatic shower. Pedestal wash hand basin. Close couple low flush wc. PVC panelled walls. Tiled floor. Chrome finish heated towel rail.