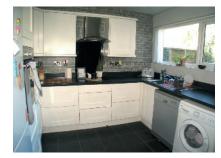

# KITCHEN WITH INTEGRATED OVEN AND HOB: 11' 5" x 9' 11" (3.48m x 3.01m)

Measurements taken to widest points. Range of high and low level units. Granite effect round edge work surfaces. Integrated oven. Integrated hob. Extractor unit in stainless steel and glass canopy. Single drainer stainless steel sink unit with mono style mixer tap. Plumbed for washing machine. Plumbed for dishwasher. Space for tumble dryer. Tiled floor.