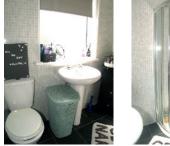

# SHOWER ROOM:

**BEDROOM (2):** 

Quadrant shower cubicle with thermostatic shower. Pedestal wash hand basin. Close couple low flush wc. PVC panelled walls. Tiled floor. Chrome finish heated towel rail.