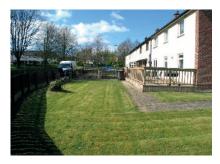

# OUTSIDE

Communal entrance hall. Gardens laid in lawn with paved path. Spacious raised decking area. Tarmac driveway with gated entrance. Outside tap.