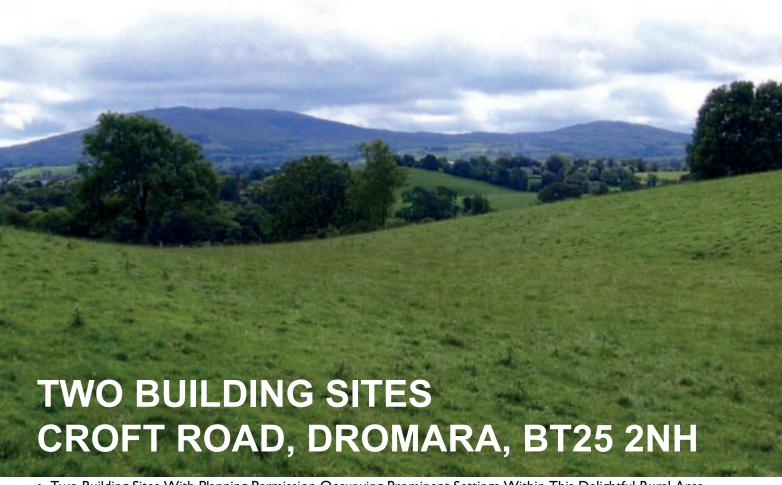

## estate agents

- Two Building Sites With Planning Permission Occupying Prominent Settings Within This Delightful Rural Area
- Each Site Extends To Approximately One Acre And Access Is Via A Shared Private Lane Exclusive To Both Sites
- Planning Permission Has Been Granted For Two Dwellings (Planning Details Available From Agents Or NI Planning Portal) / Please note, it is the owners preference to sell both sites as one lot
- Planning References S/2003/1845/O And S/2010/0265/RM
- Uninterrupted Rural Aspects With Site Two Having Views To Dromara Hills And Slieve Croob
- This Picturesque Location Is Convenient To Hillsborough, Dromore And Less Than Ten Miles To Sprucefield