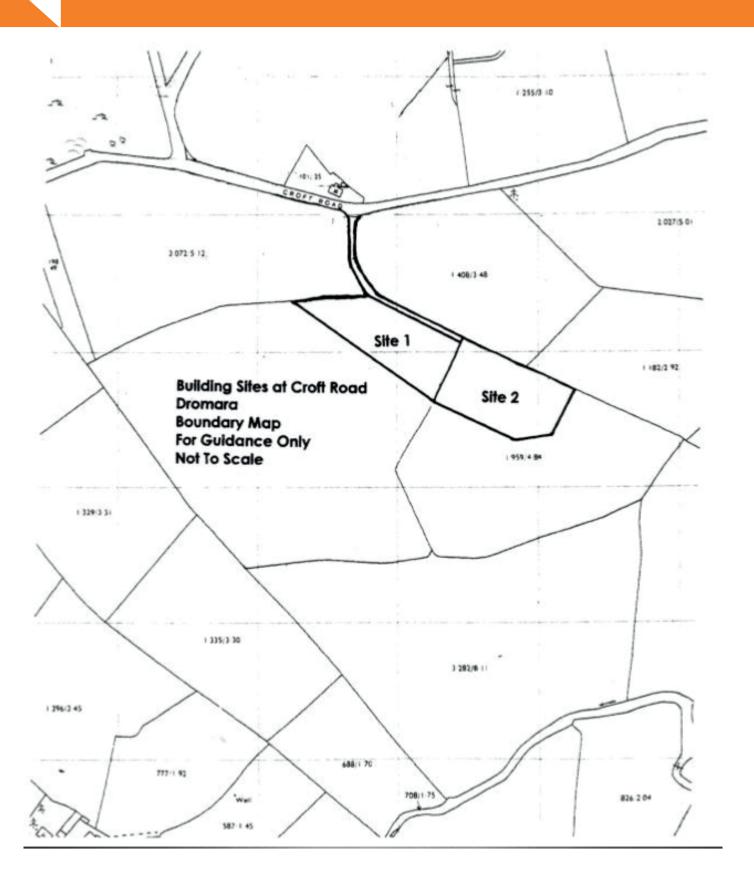

## estate agents

- Two Building Sites With Planning Permission Occupying Prominent Settings Within This Delightful Rural Area
- Each Site Extends To Approximately One Acre And Access Is Via A Shared Private Lane Exclusive To Both Sites
- Planning Permission Has Been Granted For Two Dwellings (Planning Details Available From Agents Or NI Planning Portal) / Please note, it is the owners preference to sell both sites as one lot
- Planning References S/2003/1845/O And S/2010/0265/RM
- Uninterrupted Rural Aspects With Site Two Having Views To Dromara Hills And Slieve Croob
- This Picturesque Location Is Convenient To Hillsborough, Dromore And Less Than Ten Miles To Sprucefield