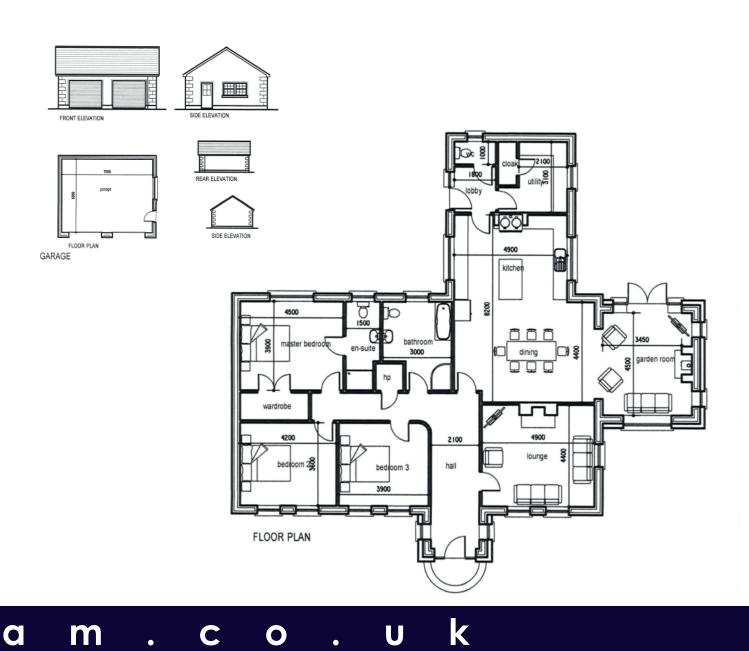

## BUILDING SITE, SCHOOL LANE, LISBURN, BT28 2NT

- An Excellent Building Site Extending To Approximately 0.5 Acre With Private Aspects And Mature Trees
- Planning Permission Granted For A Most Impressive Detached Property And Double Garage (Further Details From Agents) / 2088 Square Feet With Potential To Covert Roofspace (subject to necessary approvals)
- Prime Rural Location Convenient To Lisburn, Glenavy, Moira And International Airport
- · Boundary map is approximate and for guidance only / Access to site is via right of way over shared lane
- Photographs are for guidance only, please refer to map for site boundary information
- · When viewing, please check for and beware of livestock in the field
- Directions: From Lisburn proceed along Glenavy Road, turn left into School Lane, the access lane is 0.7 mile on the left

## PRICE: OFFERS IN THE REGION OF £90,000 VIEWING CALL ON SITE

ENERGY EFFICIENCY RATING n/a

REF:DL020822HG

58-60 Bachelors Walk, Lisburn, Co. Antrim BT28 1XN T: 028 9267 2929 E: info@hgraham.co.uk

h

FRONT ELEVATION