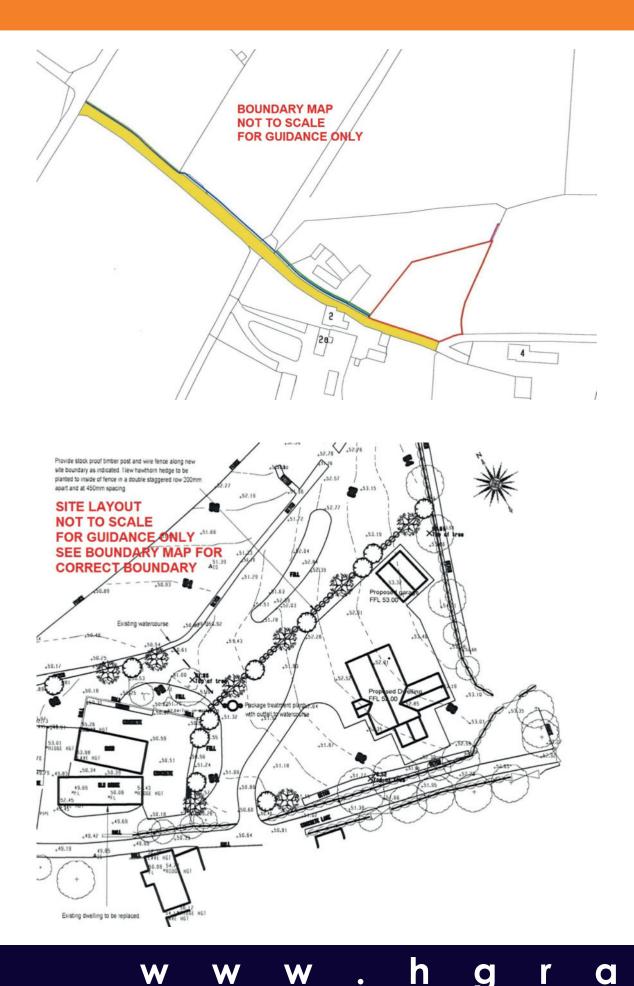

## BUILDING SITE, SCHOOL LANE, LISBURN, BT28 2NT

- An Excellent Building Site Extending To Approximately 0.5 Acre With Private Aspects And Mature Trees
- Planning Permission Granted For A Most Impressive Detached Property And Double Garage (Further Details From Agents) / 2088 Square Feet With Potential To Covert Roofspace (subject to necessary approvals)
- Prime Rural Location Convenient To Lisburn, Glenavy, Moira And International Airport
- · Boundary map is approximate and for guidance only / Access to site is via right of way over shared lane
- Photographs are for guidance only, please refer to map for site boundary information
- · When viewing, please check for and beware of livestock in the field
- Directions: From Lisburn proceed along Glenavy Road, turn left into School Lane, the access lane is 0.7 mile on the left

Chartered Institute of

Architectural Technologists

- Easement for foul & storm drainage - Easement for NIE main.
- Keecharchitecture Ltd. 9a Clare Lane Cookstown
  - **BT80 8RJ** Tel: (028) 867 67920 Mob: 07711932279
  - email malcolm\_kee@btconnect.com

- Project Title Land At School Lane Lisburn
- Drawing Title Transfer Map Client Muriel Magee Drawing No 1934/LM01 Scale 1:2500 Date June 22

The above details do not constitute any part of an offer or contract. None of the statements contained in this sales brochure is to be relied on as statements or representations of fact and any intending purchaser must satisfy himself by inspection or otherwise as to their correctness. Neither the vendor, nor Henry Graham Estate Agents, nor any person employed in the company has any authority to make or give any representation or warranty whatsoever in relation to this property. All dimensions are approximate and are taken at widest points.