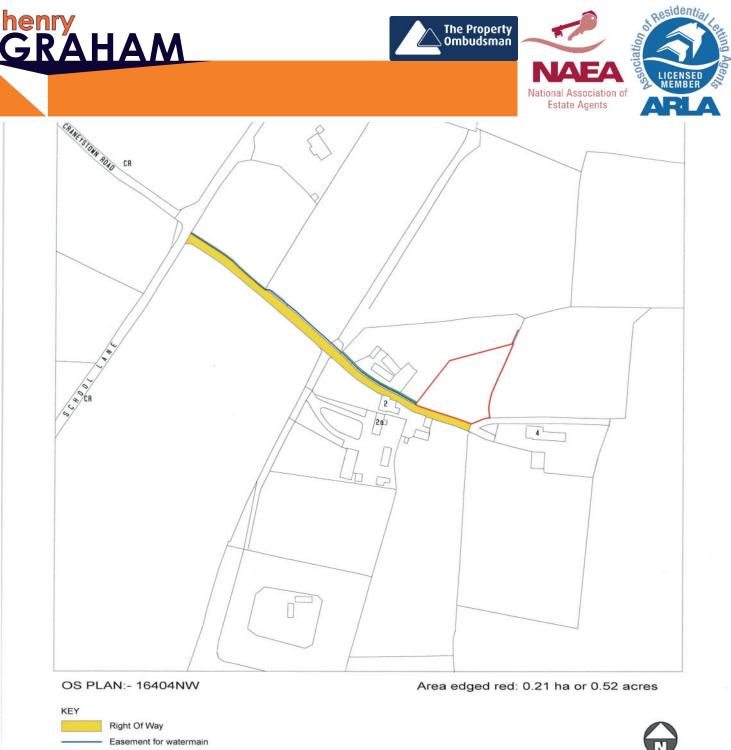

## BUILDING SITE, SCHOOL LANE, LISBURN, BT28 2NT

- An Excellent Building Site Extending To Approximately 0.5 Acre With Private Aspects And Mature Trees
- Planning Permission Granted For A Most Impressive Detached Property And Double Garage (Further Details From Agents) / 2088 Square Feet With Potential To Covert Roofspace (subject to necessary approvals)
- Prime Rural Location Convenient To Lisburn, Glenavy, Moira And International Airport
- · Boundary map is approximate and for guidance only / Access to site is via right of way over shared lane
- Photographs are for guidance only, please refer to map for site boundary information
- · When viewing, please check for and beware of livestock in the field
- Directions: From Lisburn proceed along Glenavy Road, turn left into School Lane, the access lane is 0.7 mile on the left

Chartered Institute of

Architectural Technologists

- Easement for foul & storm drainage - Easement for NIE main.
- Keecharchitecture Ltd. 9a Clare Lane Cookstown
  - **BT80 8RJ** Tel: (028) 867 67920 Mob: 07711932279
  - email malcolm\_kee@btconnect.com

- Project Title Land At School Lane Lisburn
- Drawing Title Transfer Map Client Muriel Magee Drawing No 1934/LM01 Scale 1:2500 Date June 22

The above details do not constitute any part of an offer or contract. None of the statements contained in this sales brochure is to be relied on as statements or representations of fact and any intending purchaser must satisfy himself by inspection or otherwise as to their correctness. Neither the vendor, nor Henry Graham Estate Agents, nor any person employed in the company has any authority to make or give any representation or warranty whatsoever in relation to this property. All dimensions are approximate and are taken at widest points.