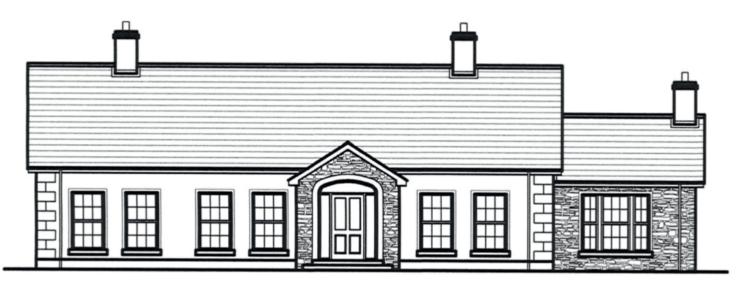

## BUILDING SITE, SCHOOL LANE, LISBURN, BT28 2NT

- An Excellent Building Site Extending To Approximately 0.5 Acre With Private Aspects And Mature Trees
- Planning Permission Granted For A Most Impressive Detached Property And Double Garage (Further Details From Agents) / 2088 Square Feet With Potential To Covert Roofspace (subject to necessary approvals)
- Prime Rural Location Convenient To Lisburn, Glenavy, Moira And International Airport
- · Boundary map is approximate and for guidance only / Access to site is via right of way over shared lane
- Photographs are for guidance only, please refer to map for site boundary information
- · When viewing, please check for and beware of livestock in the field
- Directions: From Lisburn proceed along Glenavy Road, turn left into School Lane, the access lane is 0.7 mile on the left

## PRICE: OFFERS IN THE REGION OF £90,000 VIEWING CALL ON SITE

ENERGY EFFICIENCY RATING n/a

REF:DL020822HG

58-60 Bachelors Walk, Lisburn, Co. Antrim BT28 1XN T: 028 9267 2929 E: info@hgraham.co.uk

h

FRONT ELEVATION