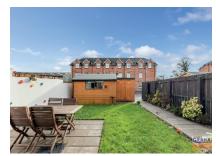

#### OUTSIDE

Front garden laid in gravel with paved path to entrance door. Paved area to side. Rear garden laid in lawn with paved patio area. Outside tap and light. Two allocated parking spaces. Large communal garden with views of the River Lagan.