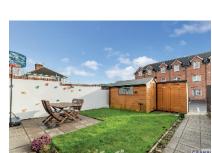

#### OUTSIDE

Front garden laid in gravel with paved path to entrance door. Paved area to side. Rear garden laid in lawn with paved patio area. Outside tap and light. Two allocated parking spaces. Large communal garden with views of the River Lagan.