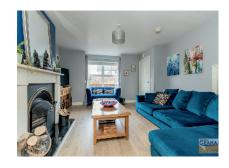

#### LOUNGE:

16' 2" x 12' 11" (4.92m x 3.93m)

Measurements taken to widest points and into bay window. Granite fireplace with open fire. Laminated timber floor. Storage under stairs.