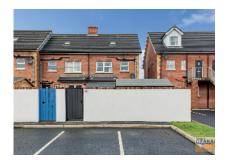

### henry GRAHAM

- Front Garden Laid In Gravel With Paved Path To Entrance Door
- Rear Garden Laid In Lawn With Paved Patio Area
- Two Allocated Carparking Spaces
- Gas Fired Central Heating System
- PVC Fascias And Soffits
- PVC Double Glazed Windows
- Large Communal Garden With Views Of The River Lagan

#### OUTSIDE

Front garden laid in gravel with paved path to entrance door. Paved area to side. Rear garden laid in lawn with paved patio area. Outside tap and light. Two allocated parking spaces. Large communal garden with views of the River Lagan.