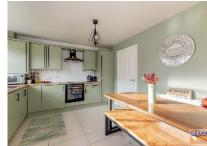

### KITCHEN/DINING AREA WITH INTEGRATED OVEN AND HOB:

#### 12' 6" x 10' 11" (3.82m x 3.34m)

Measurements taken to widest points. Range of high and low level units. Solid wood work tops. Integrated oven and hob. Extractor unit in black stainless steel canopy. Single drainer composite sink unit with swan neck mixer tap. Plumbed for washing machine. Part tiled walls. Tiled floor. Double glazed and panelled door to rear patio area and garden. Storage cupboard with gas fired boiler.