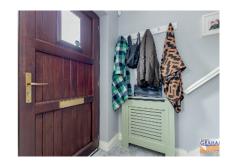

osite double glazed entrance door.

#### LOUNGE:

16' 2" x 12' 11" (4.92m x 3.93m)

Measurements taken to widest points and into bay window. Granite fireplace with open fire. Laminated timber floor. Storage under stairs.

### KITCHEN/DINING AREA WITH INTEGRATED OVEN AND HOB:

#### 12' 6" x 10' 11" (3.82m x 3.34m)

Measurements taken to widest points. Range of high and low level units. Solid wood work tops. Integrated oven and hob. Extractor unit in black stainless steel canopy. Single drainer composite sink unit with swan neck mixer tap. Plumbed for washing machine. Part tiled walls. Tiled floor. Double glazed and panelled door to rear patio area and garden. Storage cupboard with gas fired boiler.

#### CLOAKROOM:

Low flush suite. Wash hand basin. Close couple low flush wc. Tiled floor.













#### **FIRST FLOOR**

BEDROOM (2): 13' 3" x 10' 0" (4.04m x 3.05m) Measurements taken to widest points.

BEDROOM (3): 10' 1" x 10' 1" (3.07m x 3.07m) Measurements taken to widest points.

#### **BATHROOM:**

White suite. Shower cubicle with thermostatic shower and tiled walls. Panelled bath with mono style mixer tap and shower attachment. Pedestal wash hand basin with mono style mixer tap and tiled splashback. Close couple low flush wc. Tiled floor. Recessed spotlights.

#### SECOND FLOOR

#### **BEDROOM**(1):

15' 7" x 13' 0" (4.75m x 3.95m) Measurements taken to widest points and into dormer window. Built in robe.

#### SHOWER ROOM EN SUITE:

Shower cubicle with thermostatic shower and tiled walls. Pedestal wash hand basin with mono style mixer tap and tiled splashback. Close