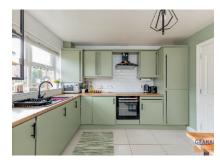

### KITCHEN/DINING AREA WITH INTEGRATED OVEN AND HOB:

#### 12' 6" x 10' 11" (3.82m x 3.34m)

Measurements taken to widest points. Range of high and low level units. Solid wood work tops. Integrated oven and hob. Extractor unit in black stainless steel canopy. Single drainer composite sink unit with swan neck mixer tap. Plumbed for washing machine. Part tiled walls. Tiled floor. Double glazed and panelled door to rear patio area and garden. Storage cupboard with gas fired boiler.