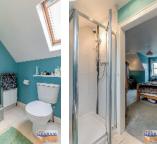

#### **BATHROOM:**

White suite. Shower cubicle with thermostatic shower and tiled walls. Panelled bath with mono style mixer tap and shower attachment. Pedestal wash hand basin with mono style mixer tap and tiled splashback. Close couple low flush wc. Tiled floor. Recessed spotlights.

#### SHOWER ROOM EN SUITE:

Shower cubicle with thermostatic shower and tiled walls. Pedestal wash hand basin with mono style mixer tap and tiled splashback. Close couple low flush wc. Tiled floor. Recessed spotlights. Roof window. Separate hotpress on landing.