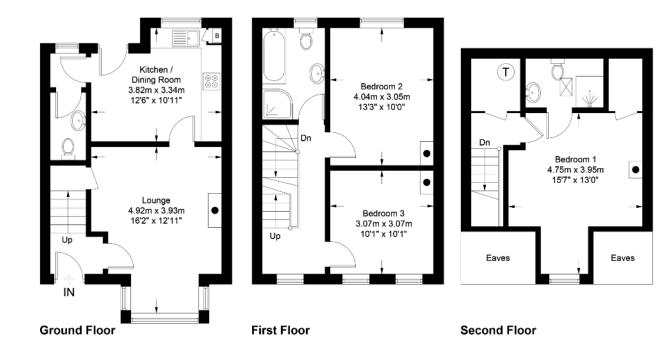

#### ACCOMMODATION

Measurements are approximate

#### **ENTRANCE HALL:**

PVC composite double glazed entrance door.

#### LOUNGE:

16' 2" x 12' 11" (4.92m x 3.93m)

Measurements taken to widest points and into bay window. Granite fireplace with open fire. Laminated timber floor. Storage under stairs.

### KITCHEN/DINING AREA WITH INTEGRATED OVEN AND HOB:

#### 12' 6" x 10' 11" (3.82m x 3.34m)

Measurements taken to widest points. Range of high and low level units. Solid wood work tops. Integrated oven and hob. Extractor unit in black stainless steel canopy. Single drainer composite sink unit with swan neck mixer tap. Plumbed for washing machine. Part tiled walls. Tiled floor. Double glazed and panelled door to rear patio area and garden. Storage cupboard with gas fired boiler.

#### CLOAKROOM:

Low flush suite. Wash hand basin. Close couple low flush wc. Tiled floor.

#### **FIRST FLOOR**

BEDROOM (2): 13' 3" x 10' 0" (4.04m x 3.05m) Measurements taken to widest points.

BEDROOM (3): 10' 1" x 10' 1" (3.07m x 3.07m) Measurements taken to widest points.

#### **BATHROOM:**

White suite. Shower cubicle with thermostatic shower and tiled walls. Panelled bath with mono style mixer tap and shower attachment. Pedestal wash hand basin with mono style mixer tap and tiled splashback. Close couple low flush wc. Tiled floor. Recessed spotlights.

#### SECOND FLOOR

#### **BEDROOM**(1):

15' 7" x 13' 0" (4.75m x 3.95m) Measurements taken to widest points and into dormer window. Built in robe.

#### SHOWER ROOM EN SUITE:

Shower cubicle with thermostatic shower and tiled walls. Pedestal wash hand basin with mono style mixer tap and tiled splashback. Close couple low flush wc. Tiled floor. Recessed spotlights. Roof window. Separate hotpress on landing.

8 Beechfield Mews

Illustration for identification purposes only, measurements are approximate, not to scale. FloorplansUsketch.com © 2024 (ID1048473)