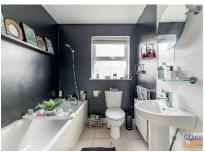

#### **BATHROOM:**

White suite. Shower cubicle with thermostatic shower and tiled walls. Panelled bath with mono style mixer tap and shower attachment. Pedestal wash hand basin with mono style mixer tap and tiled splashback. Close couple low flush wc. Tiled floor. Recessed spotlights.