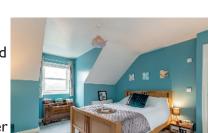

#### **BEDROOM**(1):

15' 7" x 13' 0" (4.75m x 3.95m) Measurements taken to widest points and into dormer window. Built in robe.