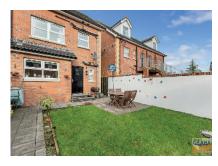

### henry GRAHAM

- Front Garden Laid In Gravel With Paved Path To Entrance Door
- Rear Garden Laid In Lawn With Paved Patio Area
- Two Allocated Carparking Spaces
- Gas Fired Central Heating System
- PVC Fascias And Soffits
- PVC Double Glazed Windows
- Large Communal Garden With Views Of The River Lagan

#### OUTSIDE

Front garden laid in gravel with paved path to entrance door. Paved area to side. Rear garden laid in lawn with paved patio area. Outside tap and light. Two allocated parking spaces. Large communal garden with views of the River Lagan.