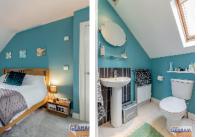

#### **BEDROOM**(1):

15' 7" x 13' 0" (4.75m x 3.95m) Measurements taken to widest points and into dormer window. Built in robe.

#### SHOWER ROOM EN SUITE:

Shower cubicle with thermostatic shower and tiled walls. Pedestal wash hand basin with mono style mixer tap and tiled splashback. Close couple low flush wc. Tiled floor. Recessed spotlights. Roof window. Separate hotpress on landing.