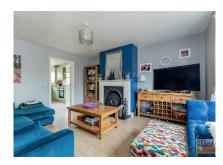

#### LOUNGE:

16' 2" x 12' 11" (4.92m x 3.93m)

Measurements taken to widest points and into bay window. Granite fireplace with open fire. Laminated timber floor. Storage under stairs.