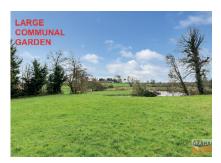

### henry GRAHAM

- Front Garden Laid In Gravel With Paved Path To Entrance Door
- Rear Garden Laid In Lawn With Paved Patio Area
- Two Allocated Carparking Spaces
- Gas Fired Central Heating System
- PVC Fascias And Soffits
- PVC Double Glazed Windows
- Large Communal Garden With Views Of The River Lagan

#### OUTSIDE

Front garden laid in gravel with paved path to entrance door. Paved area to side. Rear garden laid in lawn with paved patio area. Outside tap and light. Two allocated parking spaces. Large communal garden with views of the River Lagan.