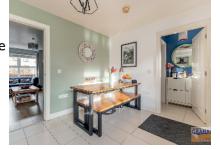

#### LOUNGE:

16' 2" x 12' 11" (4.92m x 3.93m)

Measurements taken to widest points and into bay window. Granite fireplace with open fire. Laminated timber floor. Storage under stairs.

### KITCHEN/DINING AREA WITH INTEGRATED OVEN AND HOB:

#### 12' 6" x 10' 11" (3.82m x 3.34m)

Measurements taken to widest points. Range of high and low level units. Solid wood work tops. Integrated oven and hob. Extractor unit in black stainless steel canopy. Single drainer composite sink unit with swan neck mixer tap. Plumbed for washing machine. Part tiled walls. Tiled floor. Double glazed and panelled door to rear patio area and garden. Storage cupboard with gas fired boiler.