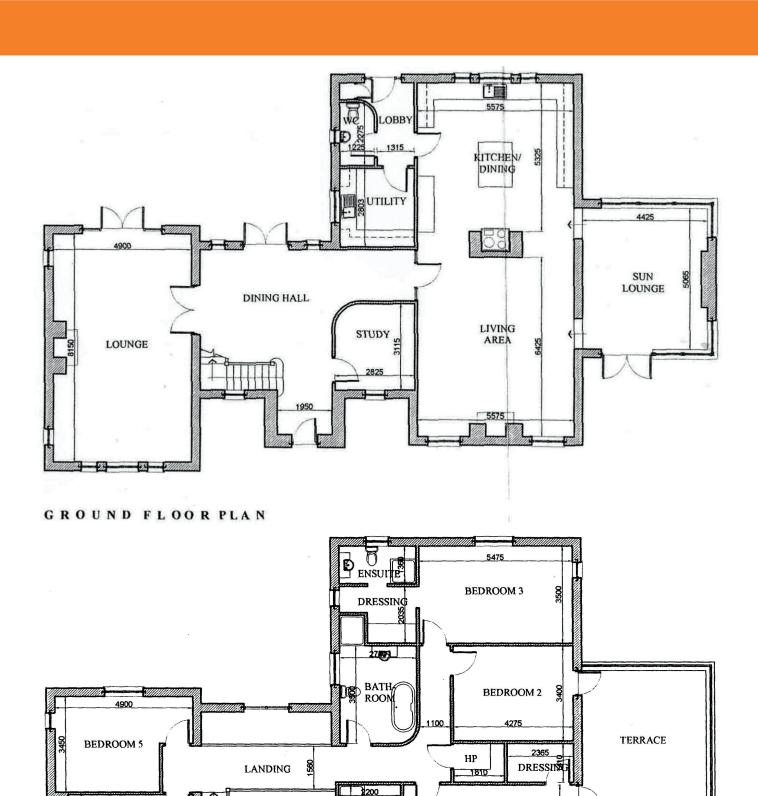

## www.hgraham.co.uk estate agents

- Superb Opportunity To Acquire An Extensive Portion Of Prime Land To Include An Exclusive Building Site With Full Planning Permission
- Total Lands Extend To Approximately 13.5 Acres
- Full Planning Permission Has Been Granted For A Most Impressive 4000 Square Foot Country House Plus Large Detached Triple Garage
- Mature And Private Setting With Wooded Area And Panoramic Views Over The Entire Lagan Valley Towards Belfast
- This sale represents an exceptional opportunity to acquire and develop a small country estate close to Royal Hillsborough Village, MI Motorway and AI dual carriageway giving easy access to many destinations north and south of the border.

## **FRONT ELEVATION**

www.hgrah

ENSUITE

MASTER BEDROOM

5575

**BEDROOM 4** 

The above details do not constitute any part of an offer or contract. None of the statements contained in this sales brochure is to be relied on as statements or representations of fact and any intending purchaser must satisfy himself by inspection or otherwise as to their correctness. Neither the vendor, nor Henry Graham Estate Agents, nor any person employed in the company has any authority to make or give any representation or warranty whatsoever in relation to this property. All dimensions are approximate and are taken at widest points.