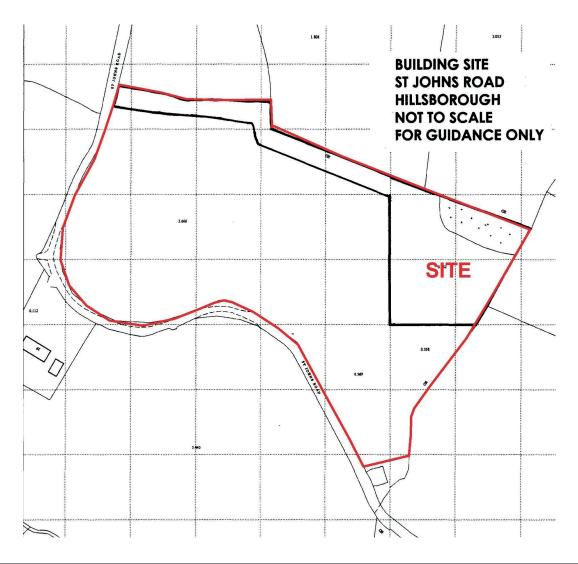

## www.hgraham.co.uk estate agents

- Superb Opportunity To Acquire An Extensive Portion Of Prime Land To Include An Exclusive Building Site With Full Planning Permission
- Total Lands Extend To Approximately 13.5 Acres
- Full Planning Permission Has Been Granted For A Most Impressive 4000 Square Foot Country House Plus Large Detached Triple Garage
- Mature And Private Setting With Wooded Area And Panoramic Views Over The Entire Lagan Valley Towards Belfast
- This sale represents an exceptional opportunity to acquire and develop a small country estate close to Royal Hillsborough Village, MI Motorway and AI dual carriageway giving easy access to many destinations north and south of the border.