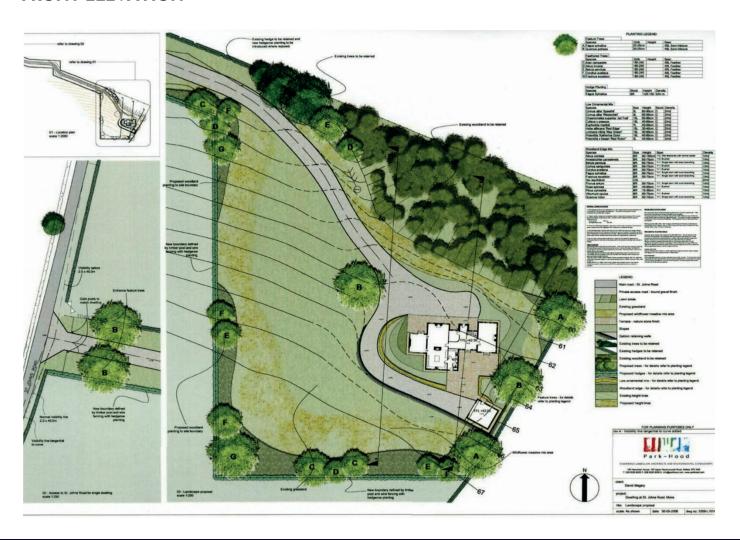

## www.hgraham.co.uk estate agents

- Superb Opportunity To Acquire An Extensive Portion Of Prime Land To Include An Exclusive Building Site With Full Planning Permission
- Total Lands Extend To Approximately 13.5 Acres
- Full Planning Permission Has Been Granted For A Most Impressive 4000 Square Foot Country House Plus Large Detached Triple Garage
- Mature And Private Setting With Wooded Area And Panoramic Views Over The Entire Lagan Valley Towards Belfast
- This sale represents an exceptional opportunity to acquire and develop a small country estate close to Royal Hillsborough Village, MI Motorway and AI dual carriageway giving easy access to many destinations north and south of the border.