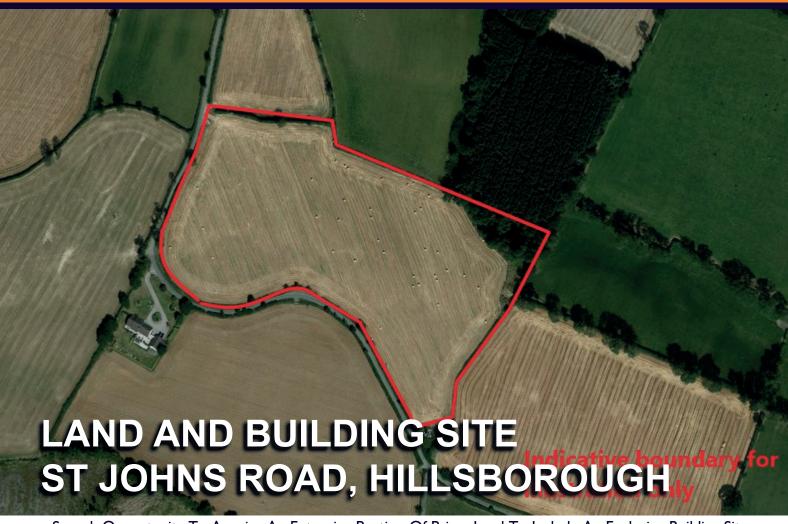

## www.hgraham.co.uk estate agents

- Superb Opportunity To Acquire An Extensive Portion Of Prime Land To Include An Exclusive Building Site With Full Planning Permission
- Total Lands Extend To Approximately 13.5 Acres
- Full Planning Permission Has Been Granted For A Most Impressive 4000 Square Foot Country House Plus Large Detached Triple Garage
- Mature And Private Setting With Wooded Area And Panoramic Views Over The Entire Lagan Valley Towards Belfast
- This sale represents an exceptional opportunity to acquire and develop a small country estate close to Royal Hillsborough Village, MI Motorway and AI dual carriageway giving easy access to many destinations north and south of the border.