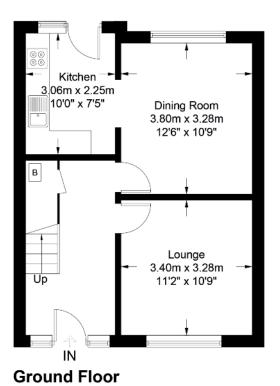

#### **ACCOMMODATION**

Measurements are approximate.

#### **SPACIOUS ENTRANCE HALL:**

PVC double glazed entrance door and side panels. Storage under stairs with gas fired boiler.

#### LOUNGE:

3.40m (11'2") x 3.25m (10'8")

#### **DINING ROOM:**

3.80m (12'6") x 3.28m (10'9")

Limed oak effect laminated timber floor. Open plan to luxury kitchen.

Excellent range of high and low level units with Quartz effect round edge worktops. Inset single drainer stainless steel sink unit with mixer tap. Newly fitted integrated oven and ceramic hob. Extractor hood in stainless steel canopy. PVC double glazed back door. Recessed spotlights. Limed oak effect laminated timber floor.

### 25 Riverside Drive, Lisburn

Approximate Gross Internal Area Ground Floor = 42.7 sq m / 460 sq ft First Floor = 42.4 sq m / 456 sq ft Garage = 14.0 sq m / 151 sq ft Tatal = 99.1 sq m / 1067 sq ft

First Floor

(Not Shown In Actual Location / Orientation)

Illustration for identification purposes only, measurements are approximate, not to scale. FloorplansUsketch.com © 2023 (ID1030962)