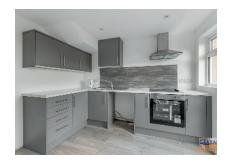

#### **DINING ROOM:**

3.80m (12'6") x 3.28m (10'9")

Limed oak effect laminated timber floor. Open plan to luxury kitchen.

Excellent range of high and low level units with Quartz effect round edge worktops. Inset single drainer stainless steel sink unit with mixer tap. Newly fitted integrated oven and ceramic hob. Extractor hood in stainless steel canopy. PVC double glazed back door. Recessed spotlights. Limed oak effect laminated timber floor.