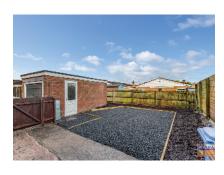

#### **OUTSIDE**

Tarmac driveway and parking area to front. Enclosed rear garden. Outside tap and light.

**DETACHED GARAGE:** 5.28m (17'4") x 2.65m (8'8") Up and over door. PVC double glazed pedestrian door.