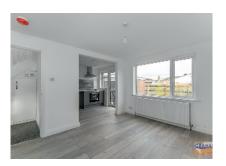

#### **DINING ROOM:**

3.80m (12'6") x 3.28m (10'9")

Limed oak effect laminated timber floor. Open plan to luxury kitchen.

Excellent range of high and low level units with Quartz effect round edge worktops. Inset single drainer stainless steel sink unit with mixer tap. Newly fitted integrated oven and ceramic hob. Extractor hood in stainless steel canopy. PVC double glazed back door. Recessed spotlights. Limed oak effect laminated timber floor.