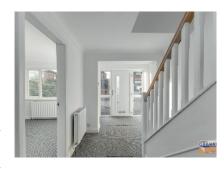

#### **SPACIOUS ENTRANCE HALL:**

PVC double glazed entrance door and side panels. Storage under stairs with gas fired boiler.