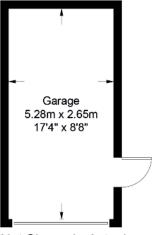

#### **OUTSIDE**

Tarmac driveway and parking area to front. Enclosed rear garden. Outside tap and light.

**DETACHED GARAGE:** 5.28m (17'4") x 2.65m (8'8") Up and over door. PVC double glazed pedestrian door.

### 25 Riverside Drive, Lisburn

Approximate Gross Internal Area Ground Floor = 42.7 sq m / 460 sq ft First Floor = 42.4 sq m / 456 sq ft Garage = 14.0 sq m / 151 sq ft Tatal = 99.1 sq m / 1067 sq ft

First Floor

(Not Shown In Actual Location / Orientation)

Illustration for identification purposes only, measurements are approximate, not to scale. FloorplansUsketch.com © 2023 (ID1030962)