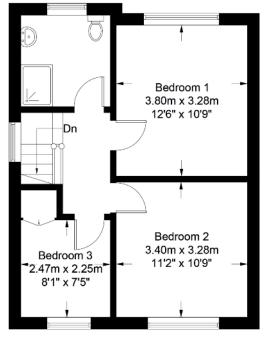

#### **FIRST FLOOR**

BEDROOM (1): 3.80m (12'6") x 3.28m (10'9")

BEDROOM (2): 3.40m (11'2") x 3.28m (10'9")

BEDROOM (3): 2.47m (8'1") x 2.25m (7'5")

### 25 Riverside Drive, Lisburn

Approximate Gross Internal Area Ground Floor = 42.7 sq m / 460 sq ft First Floor = 42.4 sq m / 456 sq ft Garage = 14.0 sq m / 151 sq ft Tatal = 99.1 sq m / 1067 sq ft

First Floor

(Not Shown In Actual Location / Orientation)

Illustration for identification purposes only, measurements are approximate, not to scale. FloorplansUsketch.com © 2023 (ID1030962)