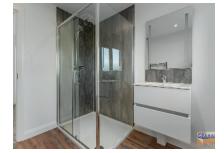

#### **NEWLY FITTED LUXURY SHOWER ROOM:**

Large shower cubicle with thermostatic shower with shower attachment and drencher head. Vanity unit with wash hand basin and mono style mixer tap with splashback and illuminated mirror. Close couple low flush wc. Recessed spotlights. Chrome finish heated towel rail.