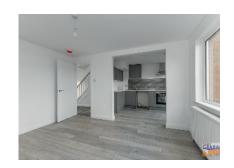

#### **SPACIOUS ENTRANCE HALL:**

PVC double glazed entrance door and side panels. Storage under stairs with gas fired boiler.

#### **DINING ROOM:**

3.80m (12'6") x 3.28m (10'9")

Limed oak effect laminated timber floor. Open plan to luxury kitchen.

Excellent range of high and low level units with Quartz effect round edge worktops. Inset single drainer stainless steel sink unit with mixer tap. Newly fitted integrated oven and ceramic hob. Extractor hood in stainless steel canopy. PVC double glazed back door. Recessed spotlights. Limed oak effect laminated timber floor.