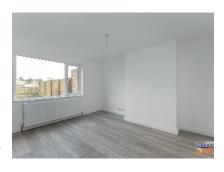

#### LOUNGE:

3.40m (11'2") x 3.25m (10'8")

# www.hgraham.co.uk estate agents

- A Most Outstanding Newly Refurbished And Upgraded Semi Detached Property Occupying A Pleasant Setting Within This Highly Desirable And Convenient Residential Location
- Newly Decorated Throughout, New Laminated Timber Floors In Limed Oak Effect And Carpets Included
- Newly Installed Gas Fired Central Heating System To Include Combi Boiler And New Radiators
- Newly Fitted Luxury Kitchen With Integrated Appliances And Open Plan To Dining Room
- Spacious Lounge
- Three Good Sized Bedrooms
- Newly Fitted Luxury Shower Room With Large Shower Cubicle And Chrome Finish Heated Towel Rail
- PVC Double Glazed Windows And External Doors / New Internal Doors And Handles