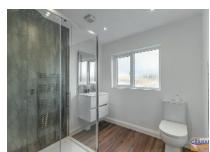

#### **NEWLY FITTED LUXURY SHOWER ROOM:**

Large shower cubicle with thermostatic shower with shower attachment and drencher head. Vanity unit with wash hand basin and mono style mixer tap with splashback and illuminated mirror. Close couple low flush wc. Recessed spotlights. Chrome finish heated towel rail.