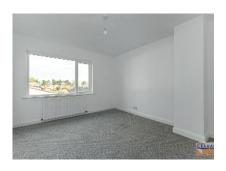

#### LOUNGE:

3.40m (11'2") x 3.25m (10'8")

#### **DINING ROOM:**

3.80m (12'6") x 3.28m (10'9")

Limed oak effect laminated timber floor. Open plan to luxury kitchen.

Excellent range of high and low level units with Quartz effect round edge worktops. Inset single drainer stainless steel sink unit with mixer tap. Newly fitted integrated oven and ceramic hob. Extractor hood in stainless steel canopy. PVC double glazed back door. Recessed spotlights. Limed oak effect laminated timber floor.