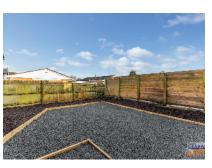

#### **OUTSIDE**

Tarmac driveway and parking area to front. Enclosed rear garden. Outside tap and light.

**DETACHED GARAGE:** 5.28m (17'4") x 2.65m (8'8") Up and over door. PVC double glazed pedestrian door.