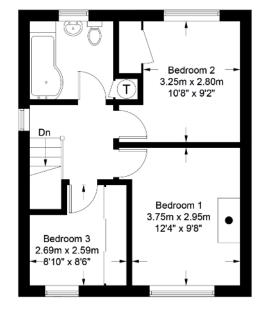

#### **FIRST FLOOR**

BEDROOM (1): 12' 4" x 9' 8" (3.75m x 2.95m) Laminated timber floor.

**BEDROOM** (2): 10' 8" x 9' 2" (3.25m x 2.80m) Built in storage. Laminated timber floor.

**BEDROOM (3)**: 8' 10" x 8' 6" (2.69m x 2.59m) Measurements to include built in robes with sliding mirror doors and to include stair box.