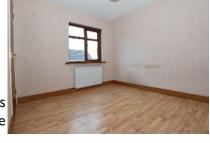

#### **FIRST FLOOR**

BEDROOM (1): 12' 4" x 9' 8" (3.75m x 2.95m) Laminated timber floor.

**BEDROOM** (2): 10' 8" x 9' 2" (3.25m x 2.80m) Built in storage. Laminated timber floor.

**BEDROOM (3)**: 8' 10" x 8' 6" (2.69m x 2.59m) Measurements to include built in robes with sliding mirror doors and to include stair box.