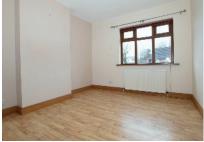

#### **FIRST FLOOR**

BEDROOM (1): 12' 4" x 9' 8" (3.75m x 2.95m) Laminated timber floor.

**BEDROOM** (2): 10' 8" x 9' 2" (3.25m x 2.80m) Built in storage. Laminated timber floor.

**BEDROOM (3)**: 8' 10" x 8' 6" (2.69m x 2.59m) Measurements to include built in robes with sliding mirror doors and to include stair box.