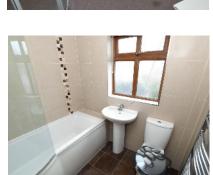

#### **TILED BATHROOM:**

White suite. Panelled shower bath with mixer tap and shower attachment. Triton electric shower. Pedestal wash hand basin with mono style mixer tap. Close couple low flush wc. Chrome finish heated towel rail. Tiled walls. Tiled floor. Hotpress.