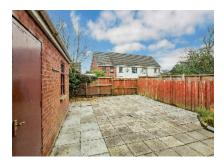

- Enclosed Rear Patio Garden Laid In Paving
- Detached Garage With Up And Over Door
- Oil Fired Central Heating System
- Golden Oak Effect PVC Double Glazed Windows And External Doors

#### OUTSIDE

Front garden laid in gravel with tarmac driveway. Enclosed rear patio garden laid in paving. Outside tap and light. PVC oil storage tank.