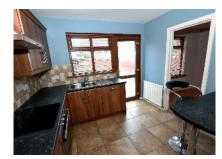

### KITCHEN WITH INTEGRATED APPLIANCES: 10' 7'' x 9' 6'' (3.23m x 2.90m)

Range of high and low level units. Granite effect round edge work surfaces. Integrated oven and hob. Integrated fridge freezer. Integrated dishwasher. Extractor unit in stainless steel canopy. Bowl and a half single drainer stainless steel sink unit with mono style mixer tap. Dining bar. Part tiled walls. Tiled floor. Golden Oak effect PVC double glazed door to rear patio garden.