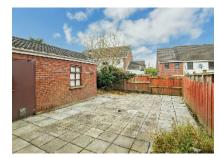

#### OUTSIDE

Front garden laid in gravel with tarmac driveway. Enclosed rear patio garden laid in paving. Outside tap and light. PVC oil storage tank.

#### **DETACHED GARAGE:**

#### 19' 3" x 9' 4" (5.86m x 2.84m)

Up and over door. Light and power. Oil fired boiler. Plumbed for washing machine.