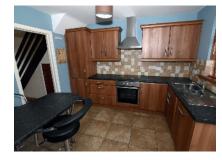

### KITCHEN WITH INTEGRATED APPLIANCES: 10' 7'' x 9' 6'' (3.23m x 2.90m)

Range of high and low level units. Granite effect round edge work surfaces. Integrated oven and hob. Integrated fridge freezer. Integrated dishwasher. Extractor unit in stainless steel canopy. Bowl and a half single drainer stainless steel sink unit with mono style mixer tap. Dining bar. Part tiled walls. Tiled floor. Golden Oak effect PVC double glazed door to rear patio garden.