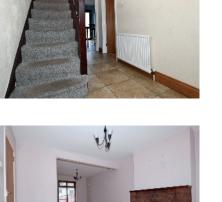

- Entrance Hall With Golden Oak Effect PVC Double Glazed Entrance Door And Tiled Floor
- Lounge/Dining Area With Brick Built And Tiled Fireplace And Laminated Timber Floor
- Kitchen With Integrated Appliances
- Three Bedrooms (Two With Laminated Timber Floor)
- Tiled Bathroom With White Suite
- Front Garden Laid In Gravel With Tarmac Driveway

## **ENTRANCE HALL:**

Golden Oak effect PVC double glazed entrance door with double glazed side panels. Tiled floor. Storage under stairs.

119