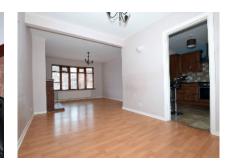

## LOUNGE/DINING AREA:

23' 4" x 11' 11" (7.11m x 3.64m) Measurements taken to widest points. Brick built and tiled fireplace with open fire. Laminated timber floor. Bow window.