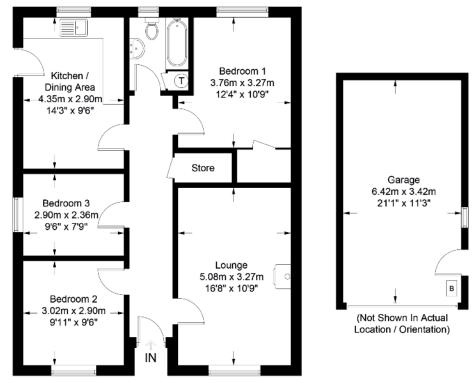

#### **ACCOMMODATION:**

Measurements are approximate

#### LOUNGE:

5.08m (16'8") x 3.27m (10'9")

Mahogany fire surround with tiled inset and hearth.

### KITCHEN/DINING AREA:

4.35m (14'3") x 2.90m (9'6")

Range of high and low level units. Round edge work surfaces. Franke single drainer stainless steel sink unit. Mixer tap. Concealed extractor hood. Plumbed for washing machine. PVC double glazed back door. Ceramic tiled floor and part tilled walls. Pine ceiling. Panoramic view towards Slieve Croob Mountain.

BEDROOM (1): 3.76m (12'4") x 2.78m (9'1") Panoramic view towards Slieve Croob Mountain. Built in robe.

BEDROOM (2): 3.02m (9'11") x 2.90m (9'6")

BEDROOM (3): 2.90m (9'6'') x 2.36m (7'9'')

#### **BATHROOM:**

Panelled bath with mixer tap and shower attachment. Pedestal wash hand basin. Close couple low flush wc. Pine ceiling. Hotpress.

38 Magowan Park

Illustration for identification purposes only, measurements are approximate, not to scale. FloorplansUsketch.com © 2024(ID1064865)