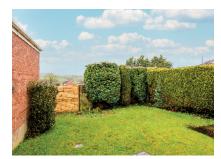

#### OUTSIDE

Cul-de-sac setting. Front garden laid in lawn with mature trees and shrubs. Tarmac driveway. Enclosed rear garden laid in lawn with mature trees. Paved patio area.Outside tap and light. PVC oil storage tank.