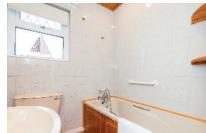

#### **BATHROOM:**

Panelled bath with mixer tap and shower attachment. Pedestal wash hand basin. Close couple low flush wc. Pine ceiling. Hotpress.