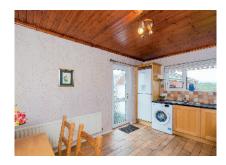

### KITCHEN/DINING AREA:

4.35m (14'3") x 2.90m (9'6")

Range of high and low level units. Round edge work surfaces. Franke single drainer stainless steel sink unit. Mixer tap. Concealed extractor hood. Plumbed for washing machine. PVC double glazed back door. Ceramic tiled floor and part tilled walls. Pine ceiling. Panoramic view towards Slieve Croob Mountain.