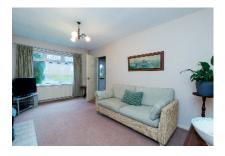

BEDROOM (1): 3.76m (12'4") x 2.78m (9'1") Panoramic view towards Slieve Croob Mountain. Built in robe.

BEDROOM (2): 3.02m (9'11") x 2.90m (9'6")

BEDROOM (3): 2.90m (9'6'') x 2.36m (7'9'')