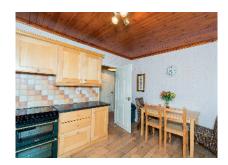

### KITCHEN/DINING AREA:

4.35m (14'3") x 2.90m (9'6")

Range of high and low level units. Round edge work surfaces. Franke single drainer stainless steel sink unit. Mixer tap. Concealed extractor hood. Plumbed for washing machine. PVC double glazed back door. Ceramic tiled floor and part tilled walls. Pine ceiling. Panoramic view towards Slieve Croob Mountain.