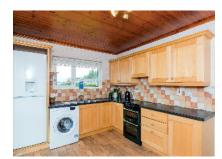

### KITCHEN/DINING AREA:

4.35m (14'3") x 2.90m (9'6")

Range of high and low level units. Round edge work surfaces. Franke single drainer stainless steel sink unit. Mixer tap. Concealed extractor hood. Plumbed for washing machine. PVC double glazed back door. Ceramic tiled floor and part tilled walls. Pine ceiling. Panoramic view towards Slieve Croob Mountain.