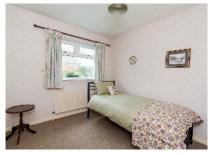

BEDROOM (1): 3.76m (12'4") x 2.78m (9'1") Panoramic view towards Slieve Croob Mountain. Built in robe.

BEDROOM (2): 3.02m (9'11") x 2.90m (9'6")

BEDROOM (3): 2.90m (9'6'') x 2.36m (7'9'')