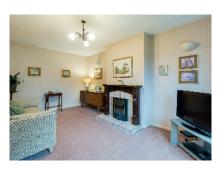

#### LOUNGE:

5.08m (16'8") x 3.27m (10'9")

Mahogany fire surround with tiled inset and hearth.