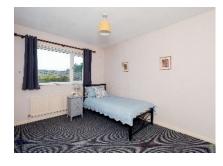

BEDROOM (1): 3.76m (12'4") x 2.78m (9'1") Panoramic view towards Slieve Croob Mountain. Built in robe.

BEDROOM (2): 3.02m (9'11") x 2.90m (9'6")

BEDROOM (3): 2.90m (9'6'') x 2.36m (7'9'')