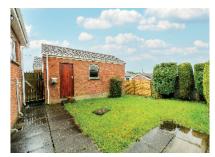

#### OUTSIDE

Cul-de-sac setting. Front garden laid in lawn with mature trees and shrubs. Tarmac driveway. Enclosed rear garden laid in lawn with mature trees. Paved patio area.Outside tap and light. PVC oil storage tank.